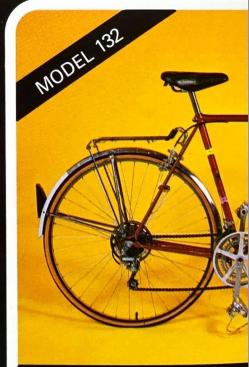

# OURING ENTHUSIAST

### **Tourist**

cycle tour to Europe? America? Africa? sia? The world Tourist is ready whenever you not whereever you want to go. Strong fully ie, yet equipped with durable lightweight alloy s. Extra special features including toeclips bell, dynamo lighting set, carrier, dual safety a and cage, full mudguards.

21",23",25" Gears: 10 Speed Colour: Burgundy