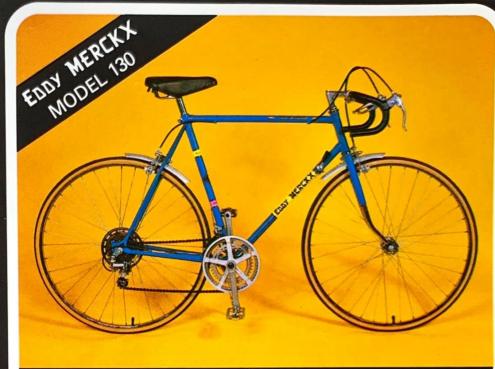

RACING · TOURI

\*Falcon Cycles Limited,

SHOPPING

Coventry

**EDDY MERCKX** 

Cycles an

This cycle includes all the features listed on the Model 130.

Frame size: 21" Gears: 10 speed Colour: Crystal Blue