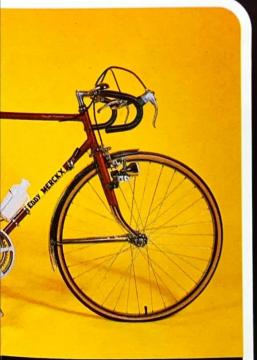

### **Tour de France** TWELVE SUPER SELLING FEATURES

- A choice of Frame size: 21" or 23" A choice of *two* beautiful NEW colours: Candy Apple Red or Kingfisher
- Half chrome forks 10-speed wide ratio gears
- Five-arm cotterless double chainset
- Chainring chainguard
- 27"  $\times$  1 ¼ " high-pressure rims on large flange hubs
- Alloy side-pull brakes with dual levers Reflector pedals
- Padded quilted racing saddle
- Large spoke protector
- Racing handlebars on alloy stem

### **Tour de France**

TWELVE SUPER SELLING FEATURES

- A choice of Framesize: 21" or 23" A choice of *two* beautiful NEW colours:
- Candy Apple Red or Kingfisher
- Half chrome forks 10-speed wide ratio gears Five-arm cotterless double chainset
- Chainring chainguard
- 27" × 1 ¼ " high-pressure rims on large
- flange hubs Alloy side-pull brakes with dual levers Reflector pedals
- Padded quilted racing saddle
- Large spoke protector
- Racing handlebars on alloy stem