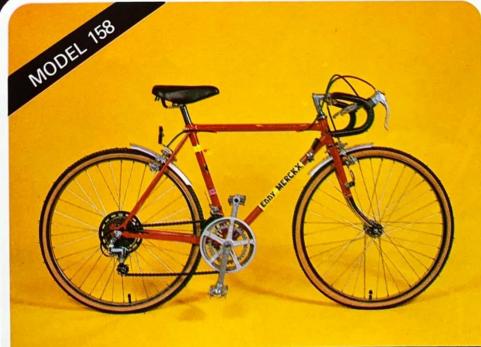

### **Tour de France** TWELVE SUPER SELLING FEATURES

- A choice of Frame size: 21" or 23" A choice of *two* beautiful NEW colours: Candy Apple Red or Kingfisher
- Half chrome forks 10-speed wide ratio gears
- Five-arm cotterless double chainset
- Chainring chainguard
- 27"  $\times$  1 ¼ " high-pressure rims on large flange hubs
- Alloy side-pull brakes with dual levers Reflector pedals
- Padded quilted racing saddle
- Large spoke protector
- Racing handlebars on alloy stem

### **Tour de France**

TWELVE SUPER SELLING FEATURES

- A choice of Framesize: 21" or 23" A choice of *two* beautiful NEW colours:
- Candy Apple Red or Kingfisher
- Half chrome forks 10-speed wide ratio gears Five-arm cotterless double chainset
- Chainring chainguard
- 27" × 1 ¼ " high-pressure rims on large
- flange hubs Alloy side-pull brakes with dual levers Reflector pedals
- Padded quilted racing saddle
- Large spoke protector
- Racing handlebars on alloy stem