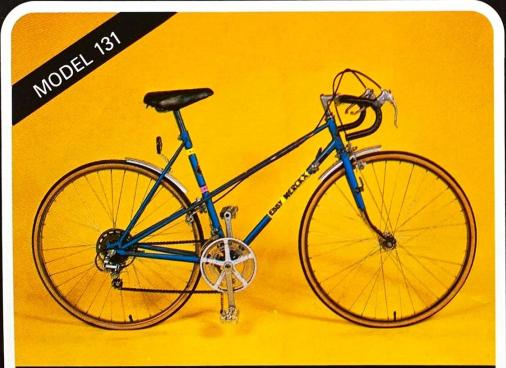

## FOR THE LADY ENTHUSIASTS

### **Mixte**

For the ladies who enjoy the pleasure of cycling with him. Equipped with fine components to match him, the MIXTE with the twin lateral tubes is by far the most graceful and attractive frame contruction for ladies.

This cycle includes all the features listed on the Model 130.

Frame size: 21" Gears: 10 speed Colour: Crystal Blue