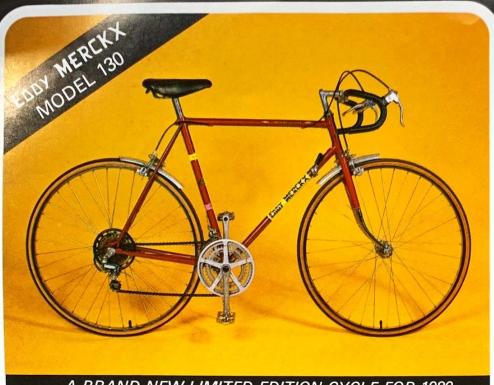

A BRAND NEW LIMITED EDITION CYCLE FOR 1980

### **Tour de France** TWELVE SUPER SELLING FEATURES

- A choice of Frame size: 21" or 23" A choice of *two* beautiful NEW colours: Candy Apple Red or Kingfisher
- Half chrome forks 10-speed wide ratio gears
- Five-arm cotterless double chainset
- Chainring chainguard
- 27"  $\times$  1 ¼ " high-pressure rims on large flange hubs
- Alloy side-pull brakes with dual levers Reflector pedals
- Padded quilted racing saddle
- Large spoke protector
- Racing handlebars on alloy stem

### **Tour de France**

TWELVE SUPER SELLING FEATURES

- A choice of Framesize: 21" or 23" A choice of *two* beautiful NEW colours:
- Candy Apple Red or Kingfisher
- Half chrome forks 10-speed wide ratio gears Five-arm cotterless double chainset
- Chainring chainguard
- 27" × 1 ¼ " high-pressure rims on large
- flange hubs Alloy side-pull brakes with dual levers Reflector pedals
- Padded quilted racing saddle
- Large spoke protector
- Racing handlebars on alloy stem