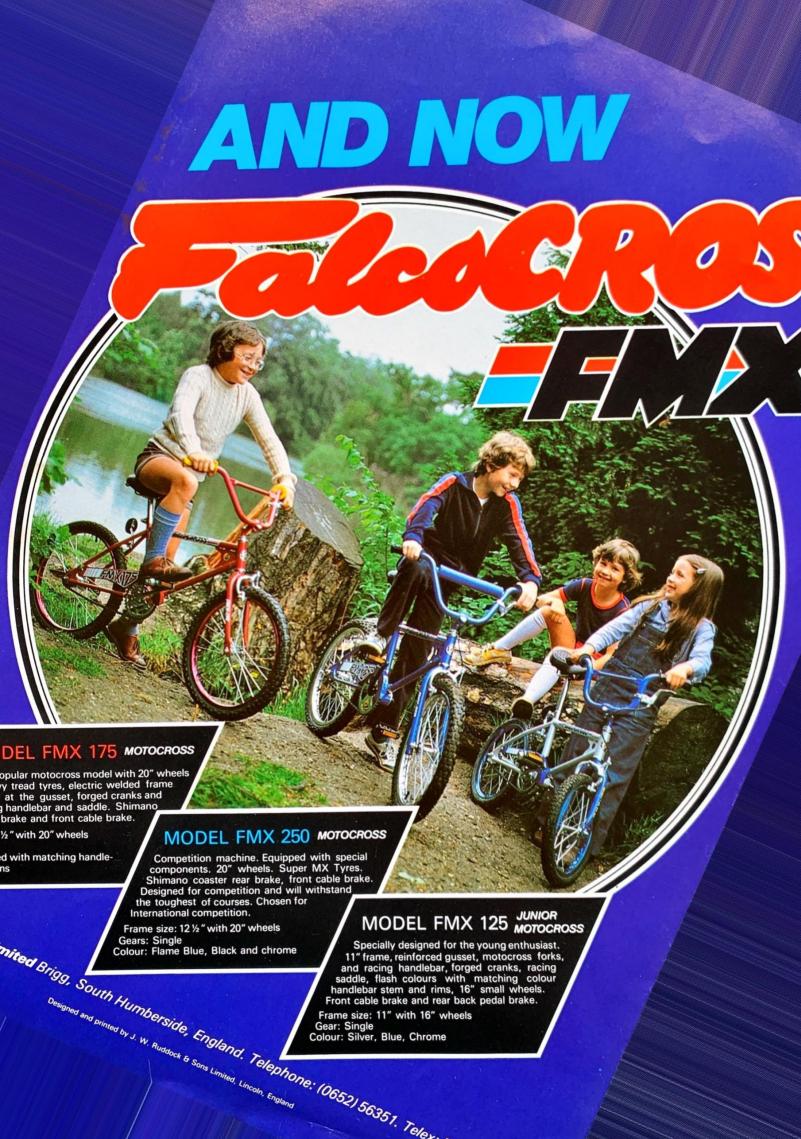

lebars on alloy stem



# OURING ENTHUSIAST

### **Tourist**

cycle tour to Europe? America? Africa? sia? The world Tourist is ready whenever you not whereever you want to go. Strong fully ie, yet equipped with durable lightweight alloy s. Extra special features including toeclips bell, dynamo lighting set, carrier, dual safety a and cage, full mudguards.

21",23",25" Gears: 10 Speed Colour: Burgundy



# JUNIOR CHAMPION — NEED WE SAY MORE



### Junior Champion

For the young cycling enthusiasts who have grown up to an age where regular kids' cycles are not sophisticated enough for them and a 27" wheel cycle is too big and dangerous we have this especially designed complete cycle. Side pull brakes and dual safety levers.

Frame size: 18" with 24" wheel Gears: 10 Speed Colour: Signal Red